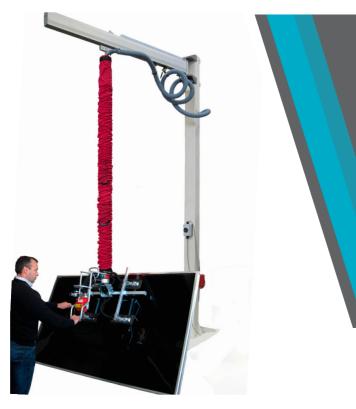

#### Specifications

The lifting system of tubes has been designed for rapid and precise handling of medium-small loads. It consists of a plastic tube, reinforced by a steel spiral, at the end of which is the suction cup suitable for gripping the part to be handled. The vacuum generated by the turbine allows both the grip of the box, through the suction cup, and its weight balance, thanks to the contraction of the lifting tube.