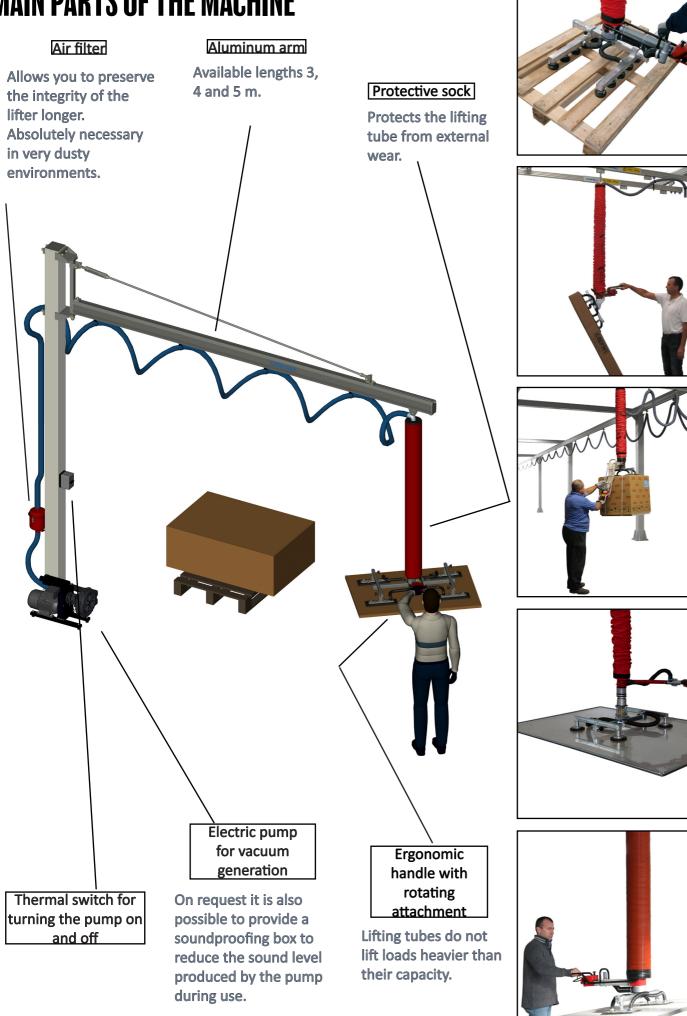

# **MAIN PARTS OF THE MACHINE**

#### Accessories

SELF-SUPPORTABLE INFORABLE BASEMENT Dimensions 1200 X 1200 X 160 mm. Suitable to be transported both with a pallet truck and a forklift.

ROTATING SWIVEL 360 ° Allows to orient the load by rotating it with respect to the handle.

ROUND SELF-SUPPORTING INFORABLE BASEMENT Suitable to be transported by forklift. Diameter 1330 mm. Suitable for 3 m outreach crane.

SHELF FOR ANCHORAGE ON COLUMN Column fixing element.

ANGULAR JOINT It allows the load to rotate with respect to the handle.

QUICK CHANGE Device used when replacing the lifting suction cup with a different tool.

EXTENDED RIGID HANDLE It allows you to move large loads while remaining out of their space.

EXTENDED FLEXIBLE HANDLE It allows you to move loads to elevated heights in ergonomics.

SOUNDPROOF BOX It can be supplied for all types of vacuum electric generator. Reduces the noise level of the pump.