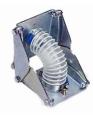

#### Specifications

The lifting system of tubes has been designed for rapid and precise handling of medium-small loads. It consists of a plastic tube, reinforced by a steel spiral, at the end of which is the suction cup suitable for gripping the part to be handled. The vacuum generated by the turbine allows both the grip of the box, through the suction cup, and its weight balance, thanks to the contraction of the lifting tube.

# **MAIN PARTS OF THE MACHINE**