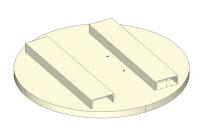

ROUND SELF-SUPPORTING INFORABLE BASEMENT Suitable to be transported by forklift. Diameter 1330 mm. Suitable for 3 m outreach crane.

SHELF FOR ANCHORAGE ON COLUMN Column fixing element.

ANGULAR JOINT It allows the load to rotate with respect to the handle.