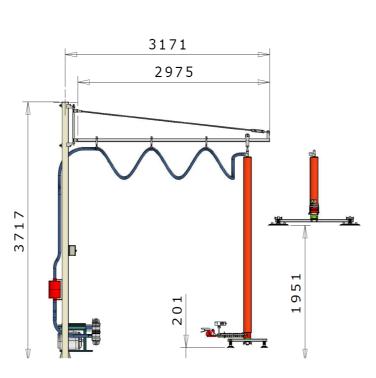

# AG033 - TUBULAR ARM WITH TIE ROD

#### Features

- Very light, recommended for fast and frequent operations
- Maximum radius of action 3000 mm,
- Arm weight 17 kg,
- 270° rotation
- Maximum net capacity 50 kg, Column height according to the lifting heights
- Base plate 300 x 300 mm
- Lifting trolley for sliding on bearings,
- Sliding cable trolleys on rollers