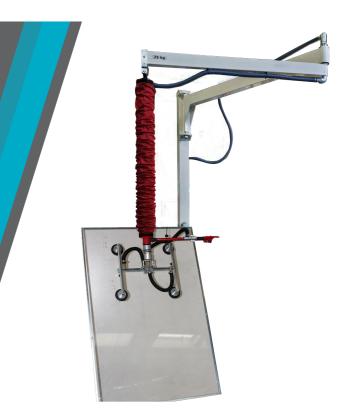

#### Specifications

The lifting system of tubes has been designed for rapid and precise handling of medium-small loads. It consists of a plastic tube, reinforced by a steel spiral, at the end of which is the suction cup suitable for gripping the part to be handled. The vacuum generated by the turbine allows both the grip of the box, through the suction cup, and its weight balance, thanks to the contraction of the lifting tube.