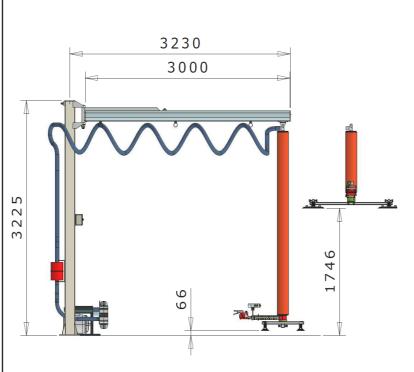

# AG033 - TUBULAR ARM WITH TIE ROD

#### Features

- Very light, recommended for fast and frequent operations
- Maximum radius of action 3000 mm,
- Arm weight 17 kg,
- 270° rotation
- Maximum net capacity 50 kg, Column height according to the lifting heights
- Base plate 300 x 300 mm
- Lifting trolley for sliding on bearings,
- Sliding cable trolleys on rollers