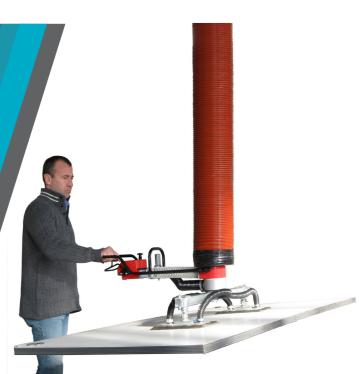

#### Specifications

The lifting system of tubes has been designed for rapid and precise handling of medium-small loads. It consists of a plastic tube, reinforced by a steel spiral, at the end of which is the suction cup suitable for gripping the part to be handled. The vacuum generated by the turbine allows both the grip of the box, through the suction cup, and its weight balance, thanks to the contraction of the lifting tube.