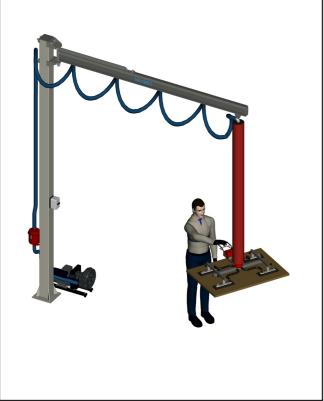

# AG033 - TUBULAR ARM WITH TIE ROD

#### Features

- Very light, recommended for fast and frequent operations
- Maximum radius of action 3000 mm,
- Arm weight 17 kg,
- 270° rotation
- Maximum net capacity 50 kg, Column height according to the lifting heights
- Base plate 300 x 300 mm
- Lifting trolley for sliding on bearings,
- Sliding cable trolleys on rollers