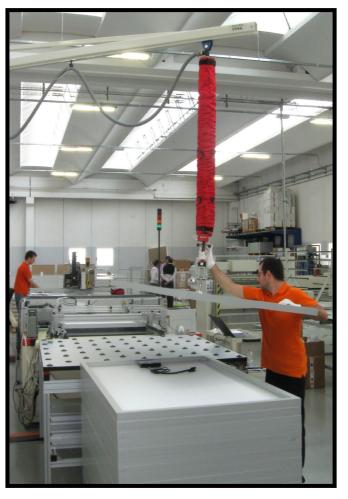

# PRESENTATION TUBE LIFTER

www.manibo.eu

manibo@mani-bo.com

MANIBO tube lifters are available in various configurations and types of grips. All the tube lifters boast a particular feature: their innovative and simple possibility of being assembled according to handling needs, guarantees that the customer receives exactly the right lifter for their needs.

#### Specifications

The lifting system of tubes has been designed for rapid and precise handling of medium-small loads. It consists of a plastic tube, reinforced by a steel spiral, at the end of which is the suction cup suitable for gripping the part to be handled. The vacuum generated by the turbine allows both the grip of the box, through the suction cup, and its weight balance, thanks to the contraction of the lifting tube.