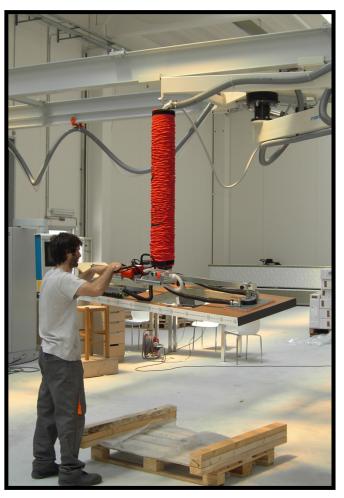

# PRESENTATION TUBE LIFTER

www.manibo.eu

manibo@mani-bo.com

MANIBO tube lifters are available in various configurations and types of grips. All the tube lifters boast a particular feature: their innovative and simple possibility of being assembled according to handling needs, guarantees that the customer receives exactly the right lifter for their needs.

#### Specifications

The lifting system of tubes has been designed for rapid and precise handling of medium-small loads. It consists of a plastic tube, reinforced by a steel spiral, at the end of which is the suction cup suitable for gripping the part to be handled. The vacuum generated by the turbine allows both the grip of the box, through the suction cup, and its weight balance, thanks to the contraction of the lifting tube.