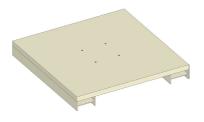

#### Accessories

SELF-SUPPORTABLE INFORABLE BASEMENT Dimensions 1200 X 1200 X 160 mm. Suitable to be transported both with a pallet truck and a forklift.

ROTATING SWIVEL 360 ° Allows to orient the load by rotating it with respect to the handle.