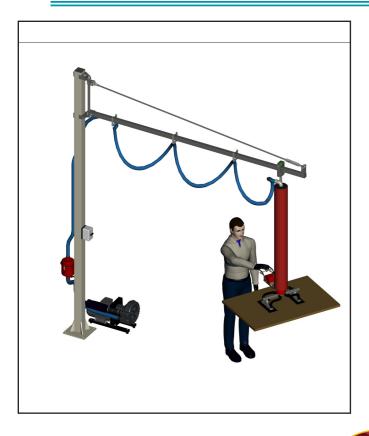

# AG033 - TUBULAR ARM WITH TIE ROD

#### Features

- Very light, recommended for fast and frequent operations
- Maximum radius of action 3000 mm,
- Arm weight 17 kg,
- 270° rotation
- Maximum net capacity 50 kg, Column height according to the lifting heights
- Base plate 300 x 300 mm
- Lifting trolley for sliding on bearings,
- Sliding cable trolleys on rollers