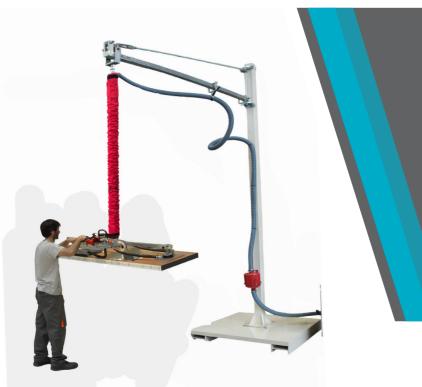

# PRESENTATION TUBE LIFTER

www.manibo.eu

manibo@mani-bo.com

MANIBO tube lifters are available in various configurations and types of grips. All the tube lifters boast a particular feature: their innovative and simple possibility of being assembled according to handling needs, guarantees that the customer receives exactly the right lifter for their needs.

#### Specifications

The lifting system of tubes has been designed for rapid and precise handling of medium-small loads. It consists of a plastic tube, reinforced by a steel spiral, at the end of which is the suction cup suitable for gripping the part to be handled. The vacuum generated by the turbine allows both the grip of the box, through the suction cup, and its weight balance, thanks to the contraction of the lifting tube.

# AG033 - TUBULAR ARM WITH TIE ROD

# AG044 - ALUMINUM ARM WITH TIE ROD