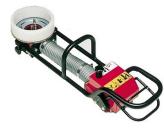

#### Specifications

The lifting system of tubes has been designed for rapid and precise handling of medium-small loads. It consists of a plastic tube, reinforced by a steel spiral, at the end of which is the suction cup suitable for gripping the part to be handled. The vacuum generated by the turbine allows both the grip of the box, through the suction cup, and its weight balance, thanks to the contraction of the lifting tube.