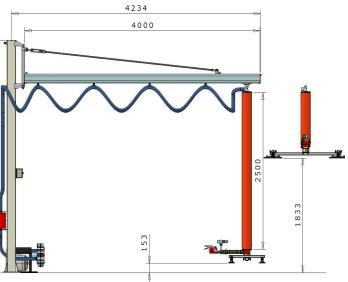

#### Features

- Very light, recommended for fast and frequent operations
- Maximum radius of action 3000 mm,
- Arm weight 17 kg,
- 270° rotation
- Maximum net capacity 50 kg, Column height according to the lifting heights
- Base plate 300 x 300 mm
- Lifting trolley for sliding on bearings,
- Sliding cable trolleys on rollers

#### Features

- Light and technically refined,
  Arm weight 48 kg (3), 52 kg (4) and 56 kg (5m),
- 270° rotation,
- Maximum net capacity 100 kg (50 kg per arm 5 m),
- Column height according to lifting heights
- Lifter trolley sliding on wheels, with bearings inside the profile,
- Sliding cable trolleys on plastic wheels inside the profile.