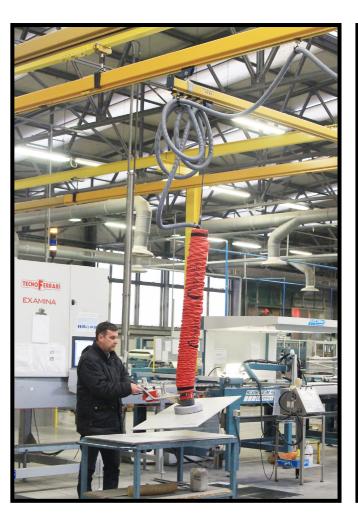

# PRESENTATION TUBE LIFTER

www.manibo.eu

manibo@mani-bo.com

MANIBO tube lifters are available in various configurations and types of grips. All the tube lifters boast a particular feature: their innovative and simple possibility of being assembled according to handling needs, guarantees that the customer receives exactly the right lifter for their needs.

#### Specifications

The lifting system of tubes has been designed for rapid and precise handling of medium-small loads. It consists of a plastic tube, reinforced by a steel spiral, at the end of which is the suction cup suitable for gripping the part to be handled. The vacuum generated by the turbine allows both the grip of the box, through the suction cup, and its weight balance, thanks to the contraction of the lifting tube.