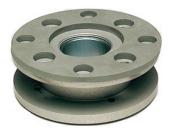

#### Accessories

SELF-SUPPORTABLE INFORABLE BASEMENT Dimensions 1200 X 1200 X 160 mm. Suitable to be transported both with a pallet truck and a forklift.

ROTATING SWIVEL 360 ° Allows to orient the load by rotating it with respect to the handle.