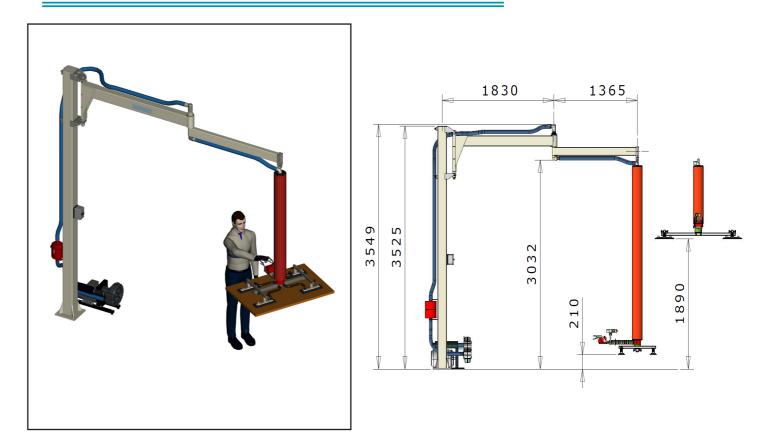

# AG033 - TUBULAR ARM WITH TIE ROD

#### Features

- Very light, recommended for fast and frequent operations
- Maximum radius of action 3000 mm,
- Arm weight 17 kg,
- 270° rotation
- Maximum net capacity 50 kg, Column height according to the lifting heights
- Base plate 300 x 300 mm
- Lifting trolley for sliding on bearings,
- Sliding cable trolleys on rollers